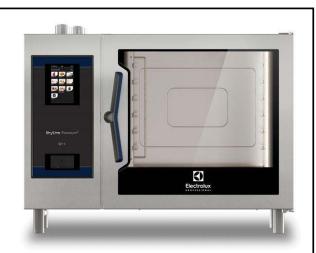

## SkyLine PremiumS Electric Boiler Combi Oven 62 480V

| ITEM #  |  |  |
|---------|--|--|
| MODEL # |  |  |
| NAME #  |  |  |
| SIS #   |  |  |

219741 (ECOE62T3I0)

SKYLINE PremiumS 6 FULL SHEET PANS (18" X 26") TOUCH-ELECTRIC 480V-BOIL FR