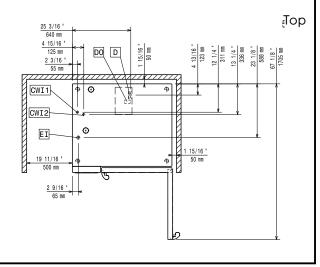

# SkyLine PremiumS Electric Boiler Combi Oven 62 480V

2 " 50 mm 27 7/8 " 708 mm CWI1 CWI2 EI 935 m 3 15/16 " 100 mm 4 15/16 "

CWI1 = Cold Water inlet

EI = Electrical connection

CWI2 = Cold Water Inlet 2

= Drain

DO = Overflow drain pipe