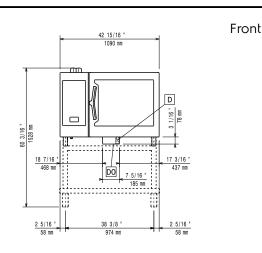

### Installation:

Clearance: 2 in (5 cm) rear Clearance: and right hand sides.

Suggested clearance for

20 in (50 cm) left hand side. service access:

Capacity:

Max load capacity: 132 lbs (60 kg) Full-size sheet pans: 6 - 18" X 26"

### **Key Information:**

Door hinges:

External dimensions, Width: 42 15/16" (1090 mm) External dimensions, Depth: 38 1/4" (971 mm) External dimensions, Height: 31 13/16" (808 mm) Net weight: 369 lbs (167.5 kg) Shipping width: 44 1/2" (1130 mm) Shipping depth: 43 5/16" (1100 mm) Shipping height: 40 9/16" (1030 mm) Shipping weight: 420 lbs (190.5 kg) 45.21 ft3 (1.28 m3) Shipping volume: